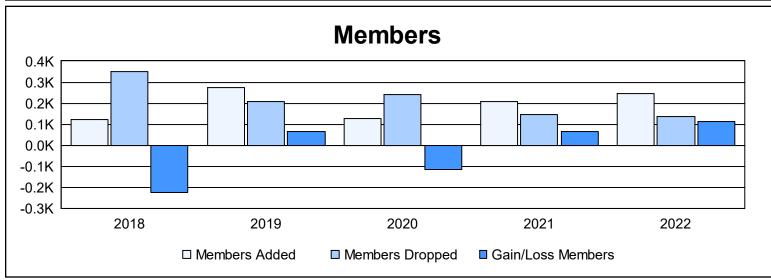

District 51 O As of June 2022 Cumulative

| Year      | New<br>Clubs | Dropped<br>Clubs | Gain/<br>Loss<br>Clubs | New<br>Members | Charter<br>Members | Reinstate<br>Members | Transfer<br>Members | Total<br>Member<br>Added | Total<br>Members<br>Dropped | Gain/<br>Loss<br>Members |
|-----------|--------------|------------------|------------------------|----------------|--------------------|----------------------|---------------------|--------------------------|-----------------------------|--------------------------|
| 2017-2018 | 0            | 0                | 0                      | 99             | 3                  | 13                   | 9                   | 124                      | 349                         | -225                     |
| 2018-2019 | 2            | 0                | 2                      | 197            | 60                 | 10                   | 6                   | 273                      | 206                         | 67                       |
| 2019-2020 | 0            | 0                | 0                      | 106            | 13                 | 5                    | 2                   | 126                      | 240                         | -114                     |
| 2020-2021 | 1            | 3                | -2                     | 153            | 38                 | 8                    | 10                  | 209                      | 145                         | 64                       |
| 2021-2022 | 1            | 0                | 1                      | 204            | 30                 | 8                    | 5                   | 247                      | 135                         | 112                      |
| Average   | 1            | 1                | 0                      | 152            | 29                 | 9                    | 6                   | 196                      | 215                         | -19                      |