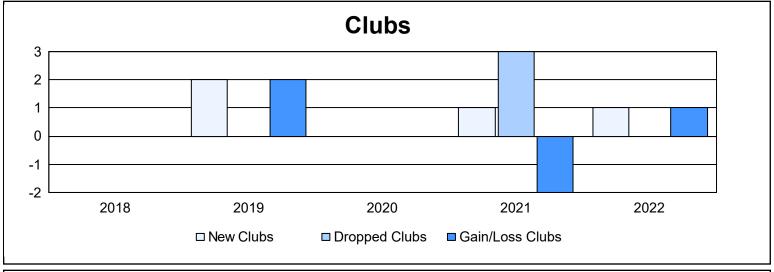

District 51 O As of June 2022 Cumulative

| Year      | New<br>Clubs | Dropped<br>Clubs | Gain/<br>Loss<br>Clubs | New<br>Members | Charter<br>Members | Reinstate<br>Members | Transfer<br>Members | Total<br>Member<br>Added | Total<br>Members<br>Dropped | Gain/<br>Loss<br>Members |
|-----------|--------------|------------------|------------------------|----------------|--------------------|----------------------|---------------------|--------------------------|-----------------------------|--------------------------|
| 2017-2018 | 0            | 0                | 0                      | 99             | 3                  | 13                   | 9                   | 124                      | 349                         | -225                     |
| 2018-2019 | 2            | 0                | 2                      | 197            | 60                 | 10                   | 6                   | 273                      | 206                         | 67                       |
| 2019-2020 | 0            | 0                | 0                      | 106            | 13                 | 5                    | 2                   | 126                      | 240                         | -114                     |
| 2020-2021 | 1            | 3                | -2                     | 153            | 38                 | 8                    | 10                  | 209                      | 145                         | 64                       |
| 2021-2022 | 1            | 0                | 1                      | 204            | 30                 | 8                    | 5                   | 247                      | 135                         | 112                      |
| Average   | 1            | 1                | 0                      | 152            | 29                 | 9                    | 6                   | 196                      | 215                         | -19                      |